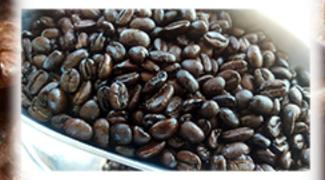

# Single Origin Coffees

FC roast - heavy body, medium acidity, notes of dark fruit and florals

### Colombia ~ Supremo SHG

Medium roast - Even body, high acidity, well balanced earthy.

#### Ethiopia ~ Yrgacheffe

Dark Roast - Deep body, low acidity with notes of chocolate and dark fruit

#### Sumatra

A Pacific Island bean roasted dark. This is a bold earthy coffee favored by those with a distinctive palate